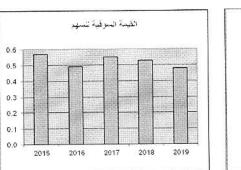

تُظهر البيانات المالية الموحدة لعام 2019 أن مجموع موجودات الشركة بلغت ما قيمته بحدود (64) مليون ديناراً ، في حين بلغت قيمة حقوق المساهمين بحدود (51) مليون ديناراً ، علماً بأن قيمتها العادلة هي أعلى من القيمة الدفترية ، والسبب في ذلك أنه قد تم عكس أثر التنفي في القيمة العادلة لبعض إستثمارات الشركة دون الأخذ في الزيادة لباقي الإستثمارات ، وذلك تماشياً مع التعليمات والأنظمة ذات العلاقة .