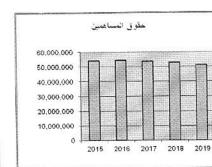

تُظهر البيانات المالية الموحدة لعام 2019 أن مجموع موجودات الشركة بلغت ما قيمته بحدود (64) مليون ديناراً ، في حين بلغت قيمة حقوق المساهمين بحدود (51) مليون ديناراً ، علماً بأن قيمتها العادلة هي أعلى من القيمة الدفترية ، والسبب في ذلك أنه قد تم عكس أثر التنفي في القيمة العادلة لبعض إستثمارات الشركة دون الأخذ في الزيادة لباقي الإستثمارات ، وذلك تماشياً مع التعليمات والأنظمة ذات العلاقة .