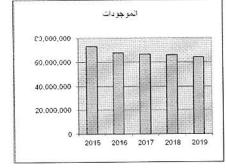

تُظهر البيانات المالية الموحدة لعام 2019 أن مجموع موجودات الشركة بلغت ما قيمته بحدود (64) مليون ديناراً ، في حين بلغت قيمة حقوق المساهمين بحدود (51) مليون ديناراً ، علماً بأن قيمتها العادلة هي أعلى من القيمة الدفترية ، والسبب في ذلك أنه قد تم عكس أثر التنفي في القيمة العادلة لبعض إستثمارات الشركة دون الأخذ في الزيادة لباقي الإستثمارات ، وذلك تماشياً مع التعليمات والأنظمة ذات العلاقة .